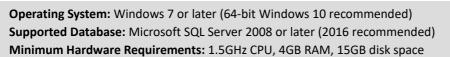

## **RETAIL TRADING TOUCH SCREEN POINT OF SALE**

Touch screen point of sale system for the processing of retail transactions at shops, superettes and retail sales outlets

#### **FEATURES:**

- Fast, easy touch screen transaction processing
- Supports bar code scanners, pole displays, cash drawers & slip printers
- Combines same items for printing to reduce slip length
- User defined Bar code label templates and label printing
- Cash sale, invoicing, goods returned transaction processing
- Multiple payment types receipting with Forex tender option
- Customer nationality and head count demographics
- Loyalty points control and points redemption
- Fast, multi-level, multi-currency cash up process