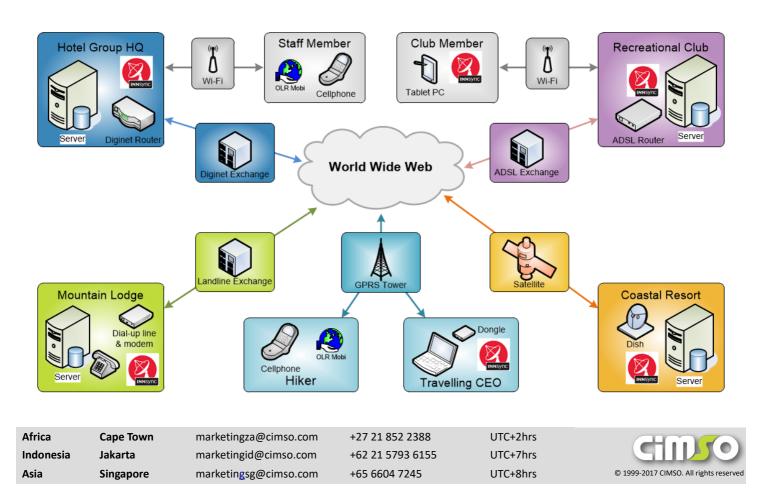

Synchronizing information from multiple properties across geographic borders and continents

### **FEATURES:**

- Synchronize data from an unlimited number of remote servers worldwide
- Near real-time access to financial and operational reporting from remote sites
- Highly secure, encrypted, proprietary data structure on trusted TCP/IP protocol
- Affordable connectivity via Diginet, DSL, RF, GPRS, VSat, or dial-up modem
- All servers remain live and fully operational eve if internet communications fail
- Synchronization automatically resumes on re-establishment of communication links
- Minimize double-bookings between central reservations offices and properties
- User defined configuration for data transmission optimization and redundancy
- Seamless integration to the entire CiMSO suite

## **SECURE DATA REPLICATION:**